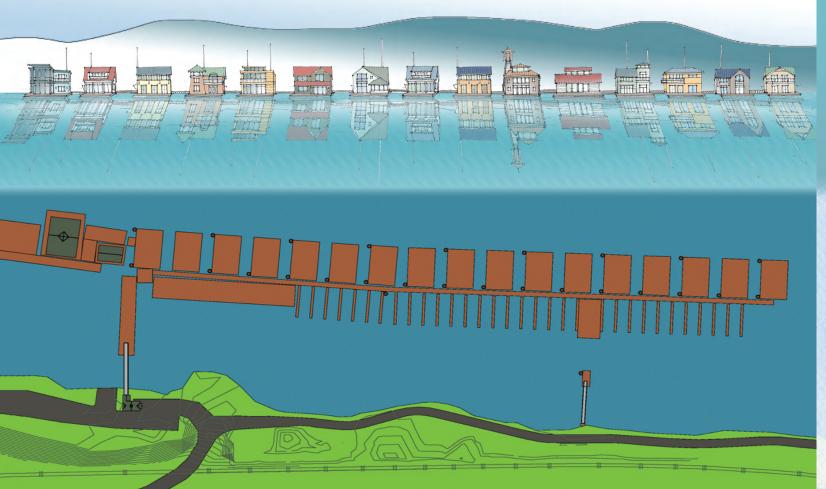

## The Landing at Rocky Pointe Marina

Welcome to affordable luxury! Our new spacious 50' wide floating home slips give you the extra space to create beautiful outdoor living areas, while distancing your home from the "packed in" feel! Experience a community designed for building relationships with your neighbors. Enjoy a social hour in our floating garden with a wine and cheese tasting, or relax in our newly remodeled club house facility for a Sunday game on our big screen TV. Our new fitness center will save you time and money as well! Our Victory Garden will accommodate the greenest of thumbs, start your own plot of vegetables to enjoy, or relax with a game of horseshoes and a picnic in our new pavilion and park. We offer a low move in fee of just \$45,000 and the security of a 25 year, transferable lease. Second generation moorage owners provide stability, and are proactive in protecting your home values!

Unobstructed waterfront views spaces 50ft wide which could include your boat.

Marina docks and parking lot are gated access with 24/7 video recording.

Bring your builder or meet with ours. Marc Even is known for quality homes.