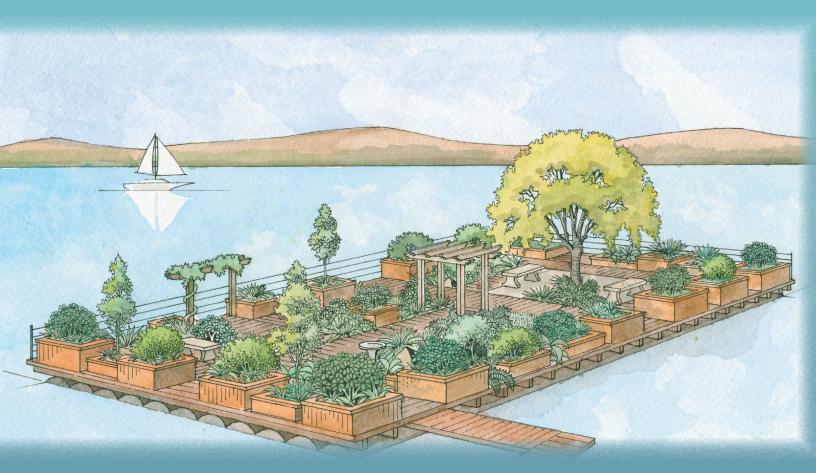

## The Landing at Rocky Pointe Marina

Welcome to affordable luxury! Our new spacious 50' wide floating home slips give you the extra space to create beautiful outdoor living areas, while distancing your home from the "packed in" feel! Experience a community designed for building relationships with your neighbors. Enjoy a social hour in our floating garden with a wine and cheese tasting, or relax in our newly remodeled club house facility for a Sunday game on our big screen TV. Our new fitness center will save you time and money as well! Our Victory Garden will accommodate the greenest of thumbs, start your own plot of vegetables to enjoy, or relax with a game of horseshoes and a picnic in our new pavilion and park. We offer a low move in fee of just \$45,000 and the security of a 25 year, transferable lease. Second generation moorage owners provide stability, and are proactive in protecting your home values!

Beautiful grounds include an uplands park with pavilion, barbeque and horseshoe pit.

Workout in the fitness room, walk our waterfront or paddle your kayak stored in the kayak house.

New wide ramp provides excellent year round traction and modest incline.