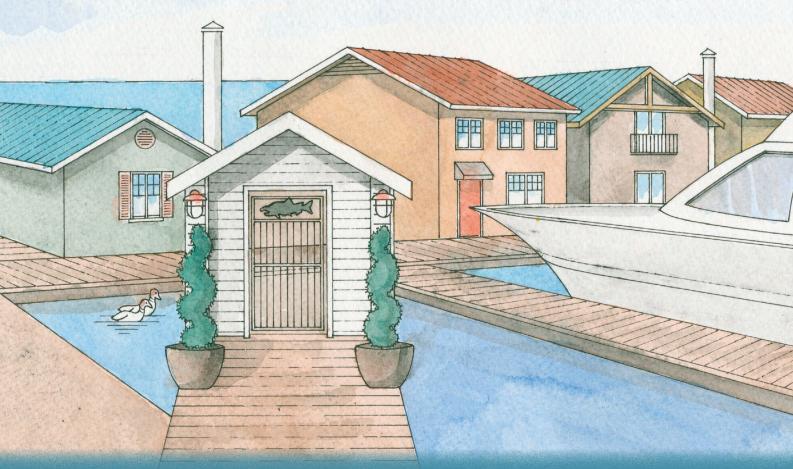

Unobstructed waterfront views spaces 50ft wide which could include your boat.

Marina docks and parking lot are gated access with 24/7 video recording.

Bring your builder or meet with ours. Marc Even is known for quality homes.