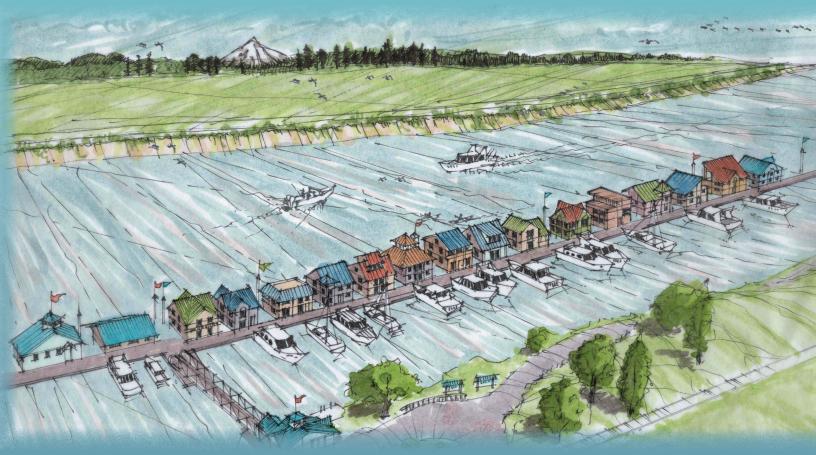

## The Landing at Rocky Pointe Marina

Welcome to affordable luxury! Our new spacious 50' wide floating home slips give you the extra space to create beautiful outdoor living areas, while distancing your home from the "packed in" feel! Experience a community designed for building relationships with your neighbors. Enjoy a social hour in our floating garden with a wine and cheese tasting, or relax in our newly remodeled club house facility for a Sunday game on our big screen TV. Our new fitness center will save you time and money as well! Our Victory Garden will accommodate the greenest of thumbs, start your own plot of vegetables to enjoy, or relax with a game of horseshoes and a picnic in our new pavilion and park. We offer a low move in fee of just \$45,000 and the security of a 25 year, transferable lease. Second generation moorage owners provide stability, and are proactive in protecting your home values!

## Location, location!

We are conveniently located just 20 minutes west of Downtown Portland on Highway 30. Yet you will feel like you are miles away from the city on the beautifully serene Multnomah Channel! Well over 25% of our homeowners use theirs as a second home. Step into your boat or kayak right off your front deck and feel the city melting away without driving 2 hours to the coast! Scappoose is just a quick 3 mile drive offering terrific restaurants, entertainment and convenient shopping.

Unobstructed waterfront views spaces 50ft wide which could include your boat.

Marina docks and parking lot are gated access with 24/7 video recording.

Bring your builder or meet with ours. Marc Even is known for quality homes.